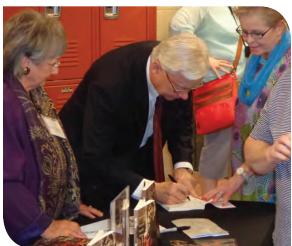

### **Welcome Barry Petersen**

The community welcomed Barry Petersen, CBS News correspondent and author, as the featured presenter at the "Caring Together ... Caregiver Support" event, sponsored by Paris Community Hospital and the PCH Caregiver Support Group, Hundreds attended the free event on April 21 at the

Paris Center of Fine Arts to hear Petersen's story of caring for his late wife, who was diagnosed with Alzheimer's disease at age 55.

Don Latham LM Kristi Ledford Meagan Lewsader Jihui Li & Yang Sun SM Jack & Susan Livvix LM Mindy Lolie Christy S. Lovell Stephen J. Lutz Barbara Lynch Mr. & Mrs. Jeffrey Mahle Jane Mangrum Mike & Mary Marchello Larry & Bonnie Marrs Anonymous Teresa Martin Anonymous Marian Mattingly Josh & Samantha McCarty SM Terri McCarty John & Connie McNary Milk Specialties SM Rebecca Miller Bill & Janice Mitchell SM Jane Montevaldo & Dave Fort Richard N. & Betsy J. Moore Jan Moore John Morris Barry Morris Mike Morris & Kenneth Griffie Roseann Moss LM Mandy Neal SM Edith K. Neeper Annette Nelson LM Carol Lee Newlin LM Carolyn J. Parsley Mr. & Mrs. Pat Newman Pat's Monday Bridge Club Keith Perry & Mary Herrington-Perry LM Donna Petty Mark & Frieda Pitchford Marian Powers Prairie Farms Dairy, Inc. Sarah Propst E. K. Prose Rada Cutlery-Boyd Edwards Monty & Peg Raley Dr. Edward & Kathryn Rico Gary & Irma Riegel SM James Roll SM Tim & Betsy Ross Carolyn Rurak