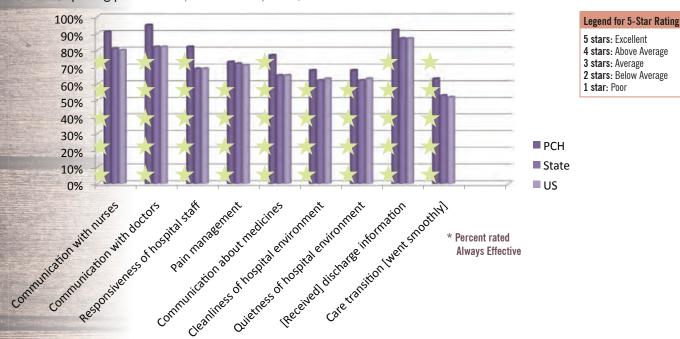

Clinic Visits                                | 1,120   | 844    | 32.7%    |
|                                                    |         |        |          |

### Quality

### **HCAHPS Overall Star Rating for PCH/FMC: 5 stars**

HCAHPS (Hospital Consumer Assessment of Healthcare Providers and Systems) is a federally-initiated survey process that asks patients about a recent hospital stay. The 10-question survey highlights certain parts of the patient experience during that stay. Results can be evaluated comparatively to other area hospitals, state averages, or national averages. Data for all hospitals can be found on the Department of Health and Human Services website: HospitalCompare.hhs.gov.

### Chart 1: PCH Inpatient HCAHPS Report\*

(reporting period: Qtr 3, 2015 - Qtr 2, 2016)







**Chart 3: Willingness to Recommend Hospital** 



### Overall Hospital Quality Star Rating for PCH/FMC: 4 stars

The Overall Hospital Quality Star Rating summarizes up to 57 quality measures reflecting common conditions that hospitals treat on a one-to-five scale.

Measures are categorized into seven areas of quality: mortality, safety of care, readmission, patient experience, effectiveness of care, timeliness of care, and efficient use of medical imaging. Less than two percent of all hospitals in the US receive a five-star rating, with the bulk of hospitals receiving three stars (39.02%).



### Senior exercise program

A free weekly exercise class for seniors was created at the Chester P. Sutton Senior Center. Led by a physical therapy assistant, the "Stay Strong, Live Long" class