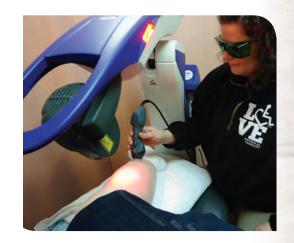

### **Bariatric surgery**

Bariatric surgery was added to the list of surgical services available at PCH/FMC. Jihui Li, MD, general surgeon, performed four bariatric surgeries in late 2016 using the laparoscopic gastric sleeve method.

Potential patients for this procedure are thoroughly screened to ensure they are appropriate candidates for our facility. The initial surgery consultation establishes weight loss goals, while

addressing any questions or concerns. A thorough screening follows. Ongoing assessment includes dietary consultation, emotional and physical readiness, and a comprehensive review of the patient's medical history. Dr. Li completed general surgery residency training at the Cleveland Clinic in Weston, Fla. While in Florida, he also received advanced training in bariatric surgery.