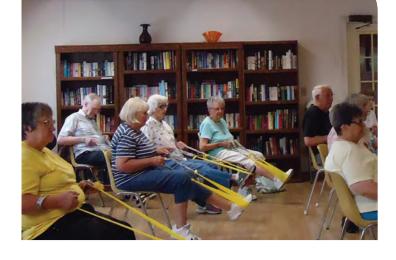

### Nursing home coverage

PCH/FMC allocated additional staff to provide healthcare coverage at area nursing homes. This coverage provides timely access to healthcare providers and education for both patients and nursing home staff. It also prevents unnecessary emergency room visits and hospital readmissions. Ann Bogue and Susan Arp, family nurse practitioners, joined Manish Gorasiya, MD, to provide a continuity of care to residents of Paris Healthcare Center, Twin Lakes Rehab and Health Care, Pleasant Meadows (Chrisman), and Newman Rehabilitation and Healthcare.