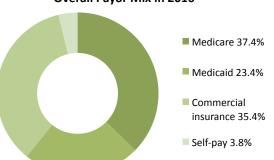

s offered over the
lunch hour.

### Finance

Community benefits are programs and services designed to improve health in communities and increase access to healthcare. PCH/FMC performs community benefit activities in a number of ways, including offering free health-related events and programs for Edgar County students and the community as a whole.

| 2016 | \$211,986 |
|------|-----------|
| 2015 | \$169,609 |

**Financial assistance** provided for PCH/FMC patients unable to afford their medical care:

| 2016 | \$636,297 |  |
|------|-----------|--|
| 2015 | \$661,868 |  |

**Bad debt** is patient balances for which there has been no resolution, becoming an expense of the organization.

| 2016 | \$4,753,625 |
|------|-------------|
| 2015 | \$4,030,156 |

### **Overall Payor Mix in 2016**



### **Patient Service Volumes**

|                                                    | 2016    | 2015   | % change |
|----------------------------------------------------|---------|--------|----------|
| ED Visits                                          | 9,343   | 9,088  | 2.8%     |
| FMC Visits                                         | 44,005  | 46,037 | -4.4%    |
| FMC Visits (avg. per day)                          | 170.6   | 179.01 | -4.8%    |
| EZ Care Visits                                     | 5,277   | 2,628  | 100.8%   |
| EZ Care Visits (av. per day)                       | 17.6    | 25.5   | -31.0%   |
| Infusion Clinic Visits                             | 2,025   | 2,723  | -25.6%   |
| Inpatient Pharmacy<br>(doses of medication)        | 66,650  | 73,902 | -9.8%    |