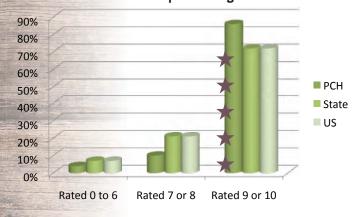

nic Visits                                | 1,120   | 844    | 32.7%    |
|                                                    |         |        |          |

### Quality

### **HCAHPS Overall Star Rating for PCH/FMC: 5 stars**

HCAHPS (Hospital Consumer Assessment of Healthcare Providers and Systems) is a federally-initiated survey process that asks patients about a recent hospital stay. The 10-question survey highlights certain parts of the patient experience during that stay. Results can be evaluated comparatively to other area hospitals, state averages, or national averages. Data for all hospitals can be found on the Department of Health and Human Services website: HospitalCompare.hhs.gov.

### Chart 1: PCH Inpatient HCAHPS Report\*

(reporting period: Qtr 3, 2015 - Qtr 2, 2016)







**Chart 3: Willingness to Recommend Hospital** 



### Overall Hospital Quality Star Rating for PCH/FMC: 4 stars

The Overall Hospital Quality Star Rating summarizes up to 57 quality measures reflecting common conditions that hospitals treat on a one-to-five scale.

Measures are categorized into seven areas of quality: mortality, safety of care, readmission, patient experience, effectiveness of care, timeliness of care, and efficient use of medical imaging. Less than two percent of all hospitals in the US receive a five-star rating, with the bulk of hospitals receiving three stars (39.02%).



### Senior exercise program

A free weekly exercise class for seniors was created at the Chester P. Sutton Senior Center. Led by a physical therapy assistant, the "Stay Strong, Live Long" class hel