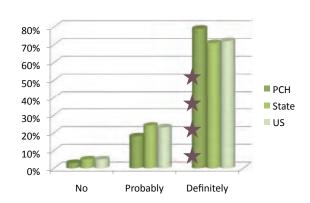

| 844    | 32.7%    |
|                                                    |         |        |          |

### Quality

### **HCAHPS Overall Star Rating for PCH/FMC: 5 stars**

HCAHPS (Hospital Consumer Assessment of Healthcare Providers and Systems) is a federally-initiated survey process that asks patients about a recent hospital stay. The 10-question survey highlights certain parts of the patient experience during that stay. Results can be evaluated comparatively to other area hospitals, state averages, or national averages. Data for all hospitals can be found on the Department of Health and Human Services website: HospitalCompare.hhs.gov.

### Chart 1: PCH Inpatient HCAHPS Report\*

(reporting period: Qtr 3, 2015 - Qtr 2, 2016)







**Chart 3: Willingness to Recommend Hospital** 



### Overall Hospital Quality Star Rating for PCH/FMC: 4 stars

The Overall Hospital Quality Star Rating summarizes up to 57 quality measures reflecting common conditions that hospitals treat on a one-to-five scale.

Measures are categorized into seven areas of quality: mortality, safety of care, readmission, patient experience, effectiveness of care, timeliness of care, and efficient use of medical imaging. Less than two percent of all hospitals in the US receive a five-star rating, with the bulk of hospitals receiving three stars (39.02%).



### Senior exercise program

A free weekly exercise class for seniors was created at the Chester P. Sutton Senior Center. Led by a physical therapy assistant, the "Stay Strong, Live Long" class helps participants maintain and/or increase their over