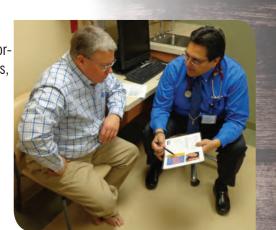

/1 / 16

Angela Hamilton, family nurse practitioner, began providing dermatology services in the Paris Family Medical Center, in addition to her work in the orthopedics department. In April, she began offering this service one-and-a-half days per week. Hamilton had practiced dermatology in Terre Haute, Ind., for more than 10 years prior to working at PCH/FMC.